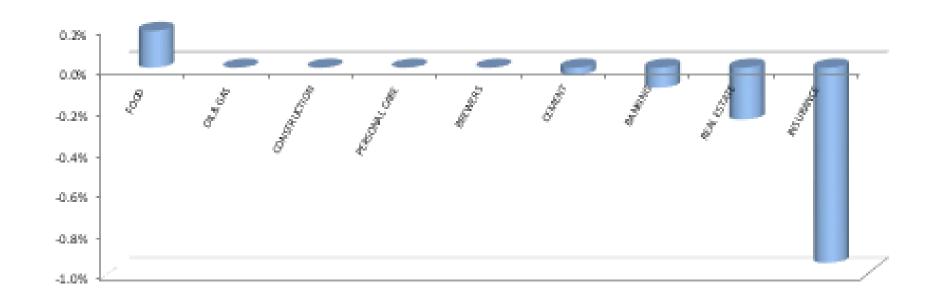

### Index Performance

|                            |              | 1 Wk   | 3 Month | 6 Month |            |            |
|----------------------------|--------------|--------|---------|---------|------------|------------|
| ARM Sector Indices         | 1 Day Return | Return | Return  | Return  | QTD Return | YTD Return |
| BANKING                    | -0.10%       | -2.86% | 0.74%   | 2.64%   | 0.10%      | 0.10%      |
| BREWERS                    | 0.00%        | -1.68% | -5.63%  | -18.60% | -13.23%    | -13.23%    |
| CEMENT                     | -0.03%       | -2.39% | 0.70%   | -10.24% | 0.22%      | 0.22%      |
| PERSONAL CARE              | 0.00%        | -1.25% | 2.87%   | -12.63% | -0.71%     | -0.71%     |
| CONSTRUCTION               | 0.00%        | 0.00%  | 17.28%  | 6.01%   | 20.15%     | 20.15%     |
| FOOD                       | 0.18%        | 2.60%  | 6.68%   | 9.82%   | 2.92%      | 2.92%      |
| INSURANCE                  | -0.95%       | -0.94% | 5.74%   | -0.89%  | 1.70%      | 1.70%      |
| OIL& GAS                   | 0.00%        | 0.12%  | 2.62%   | 1.60%   | -4.57%     | -4.57%     |
| REAL ESTATE                | -0.25%       | 0.11%  | 0.68%   | 0.45%   | -0.14%     | -0.14%     |
| ARM Capitalisation Indices |              |        |         |         |            |            |
| Large Cap (Top 10%)        | -0.01%       | -1.47% | 0.57%   | -4.20%  | -1.01%     | -1.01%     |
| Mid Cap (Mid 30%)          | -0.21%       | -1.90% | 9.28%   | 6.65%   | 2.70%      | 2.70%      |
| Small Cap (Bottom 60%)     | -1.73%       | -6.55% | -19.82% | -14.02% | -15.90%    | -15.90%    |
|                            |              |        |         |         |            |            |