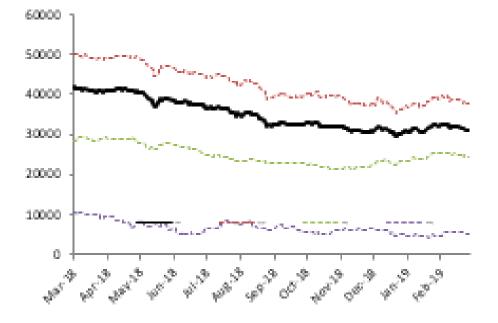

### NSE All Share

|                           | Today's Close | 1 Day Change | 1 Week Change/Level | <b>QTD Change/Level</b> | YTD Change/L |
|---------------------------|---------------|--------------|---------------------|-------------------------|--------------|
| NSEAS Index               | 31,125.39     | -0.06%       | -1.62%              | -0.97%                  | -0.97%       |
| Market Cap (N billions)   | 11,607.14     | -0.06%       | -1.62%              | -0.97%                  | -0.97%       |
| Volume Traded (millions)  | 205.69        | -1.85%       | 1,188.28            | 16,948.01               | 16,948.01    |
| Value Traded (N millions) | 1,925.64      | -42.16%      | 13,002.97           | 185,568.18              | 185,568.18   |
| NGN/USD                   | 360.61        | 0.12%        | 0.11%               | -0.93%                  | -0.93%       |
| NSEASI (\$)               | 86.31         | -0.17%       | -1.72%              | -0.05%                  | -0.05%       |
| Market Cap (\$ millions)  | 32,187.51     | -0.17%       | -1.72%              | -0.05%                  | -0.05%       |
|                           |               |              |                     |                         |              |